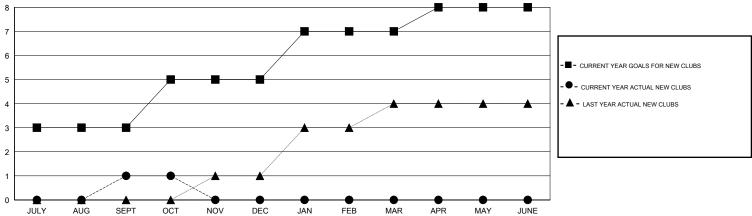

## MONTHLY MEMBERSHIP PROGRESS REPORT

## District 317 D



## GOALS AND ACTUAL NEW CLUBS CUMULATIVE



## GOALS AND ACTUAL MEMBERS CUMULATIVE



MEMBERSHIP DATA

| -■- MEMBER    | GROWTH NET GOAL      |
|---------------|----------------------|
| - ● - MEMBER  | GROWTH ACTUAL        |
| - A - LAST YE | AR MEMBERSHIP ACTUAL |
|               |                      |
|               |                      |
|               |                      |

Results as of: 10/31/2019

| DROPPED CLUBS: 1 |     |
|------------------|-----|
| DROPPED MEMBERS  |     |
| DECEASED         | 6   |
| CLUB CANCELLED   | 18  |
| OTHER            | 116 |
| TOTAL            | 140 |

| 33 CLUBS OF 98 ADDED 1 OR MORE | GENDER DISTRIBUTION |                |       |
|--------------------------------|---------------------|----------------|-------|
| NEW MEMBERS MALE               | MALE                | 2,982 (76.84%