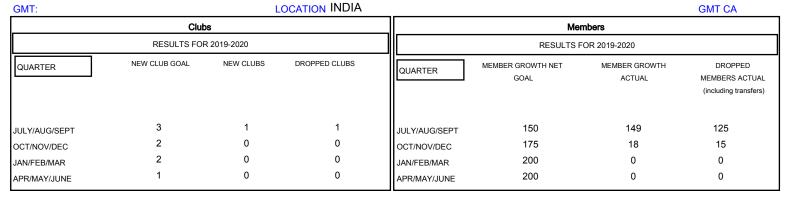

## MONTHLY MEMBERSHIP PROGRESS REPORT

## District 317 D



## GOALS AND ACTUAL NEW CLUBS CUMULATIVE



## GOALS AND ACTUAL MEMBERS CUMULATIVE



MEMBERSHIP DATA

| -■- MEMBER    | GROWTH NET GOAL      |
|---------------|----------------------|
| - ● - MEMBER  | GROWTH ACTUAL        |
| - A - LAST YE | AR MEMBERSHIP ACTUAL |
|               |                      |
|               |                      |
|               |                      |

Results as of: 10/31/2019

| DROPPED CLUBS: 1 |     |
|------------------|-----|
| DROPPED MEMBERS  |     |
| DECEASED         | 6   |
| CLUB CANCELLED   | 18  |
| OTHER            | 116 |
| TOTAL            | 140 |

| 33 CLUBS OF 98 ADDED 1 OR MORE | GENDER DISTRIBUTION |                |       |
|--------------------------------|---------------------|----------------|-------|
| NEW MEMBERS MALE