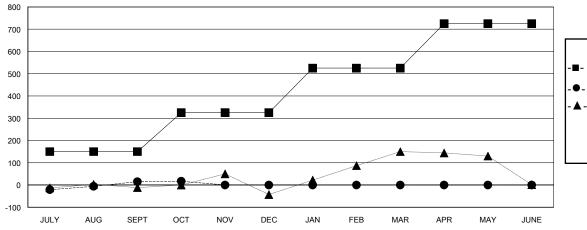

## GOALS AND ACTUAL MEMBERS CUMULATIVE

MEMBERSHIP DATA

| -■- MEMBER    | GROWTH NET GOAL      |
|---------------|----------------------|
| - ● - MEMBER  | GROWTH ACTUAL        |
| - A - LAST YE | AR MEMBERSHIP ACTUAL |
|               |                      |
|               |                      |
|               |                      |